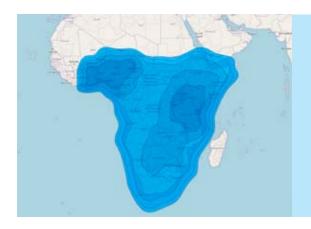

2million TV Home

Over **200**TV Channels for Africa

2 Satellites
Co-Located foe In-Orbit
Redundancy

**Doubling**Capacity for SubShahran Africa

- 7° EAST Premium hotspot for sub-Saharan Africa.
- EUTELSAT 7B & 7C form a new hotspot at 7° East for audiences in Sub-Saharan Africa and is a key Free to Air and pay-TV neighbourhood for Eastern and Southern Africa with the fastest growth rates in the region.

## It's time to be seen.

The world is changing more rapidly than ever, and it calls for better visibility. iSAT Africa helps to get your channel to 2million homes on E7 degrees through a unique, hassle-free, and enriching experience.