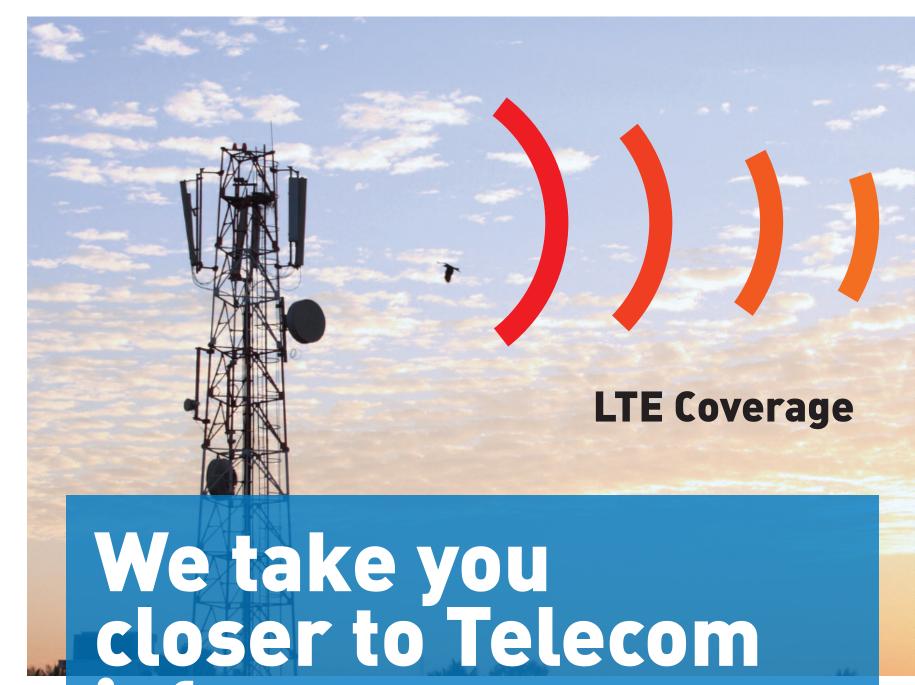

# We bring Telecom infrastructure and eco system closer to you

# **Special Features for ISP or Enterprise**with multiple sites

In partnership with

Follow us in f y www.isatafrica.com

4/18/23 11:02 P

Zambia has good coverage of 4G-LTE country wide. However some subscribers can not access high speed services due to

1. High distance from Tower

virtually

- 2. Hilly terrain or high vegetation
- 3. High building in metropolitan areas

infrastructure

- 4. Many walls in house or work areas that does not allow signal penetration.
- 5. RF Blackspot with no or low penetration making link not work or not reliable.

**Solution:** 

iSAT Africa had developed solution using high performance routers and high gain Antennas to overcome challenges of distance and no penetration. Outdoor Antenna makes signal quality to improve and allow subscribers to get connected.