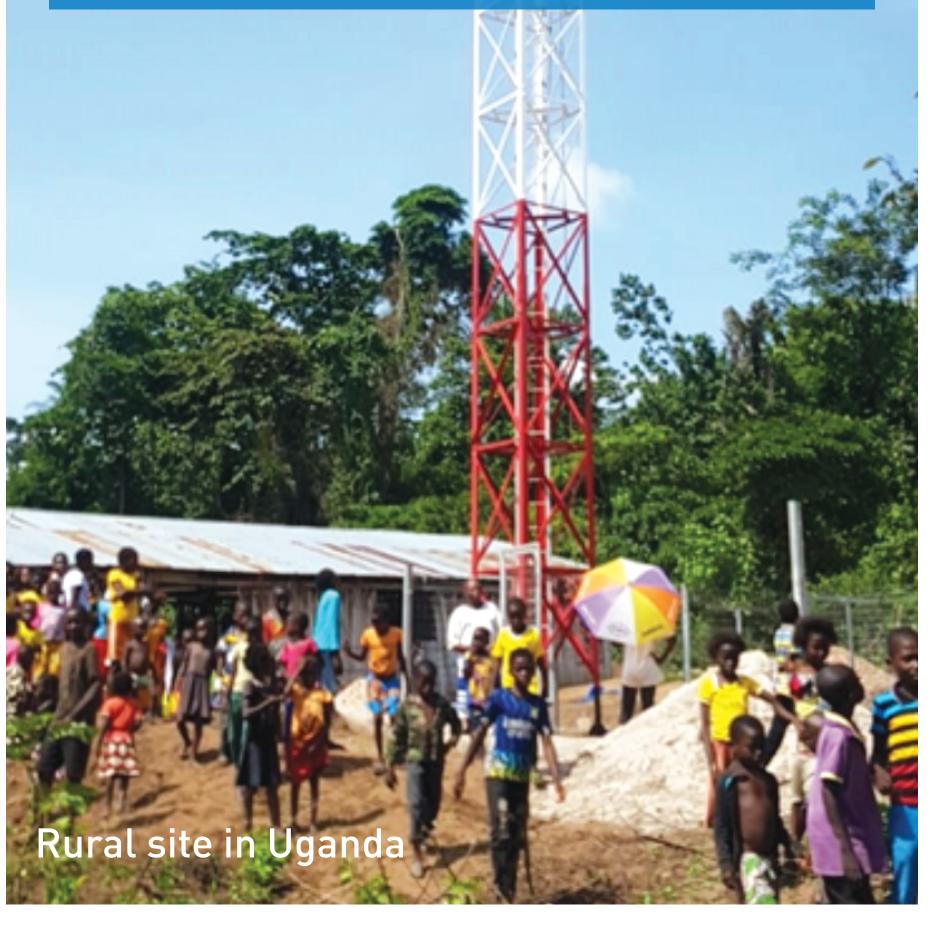

## Solution:

iSAT Africa had developed rural solution using

- Low power equipment that can work with Solar power or customer (farmer, mining company office) supplied power.
- Solution does not need very high tower and covers whole village / work area.