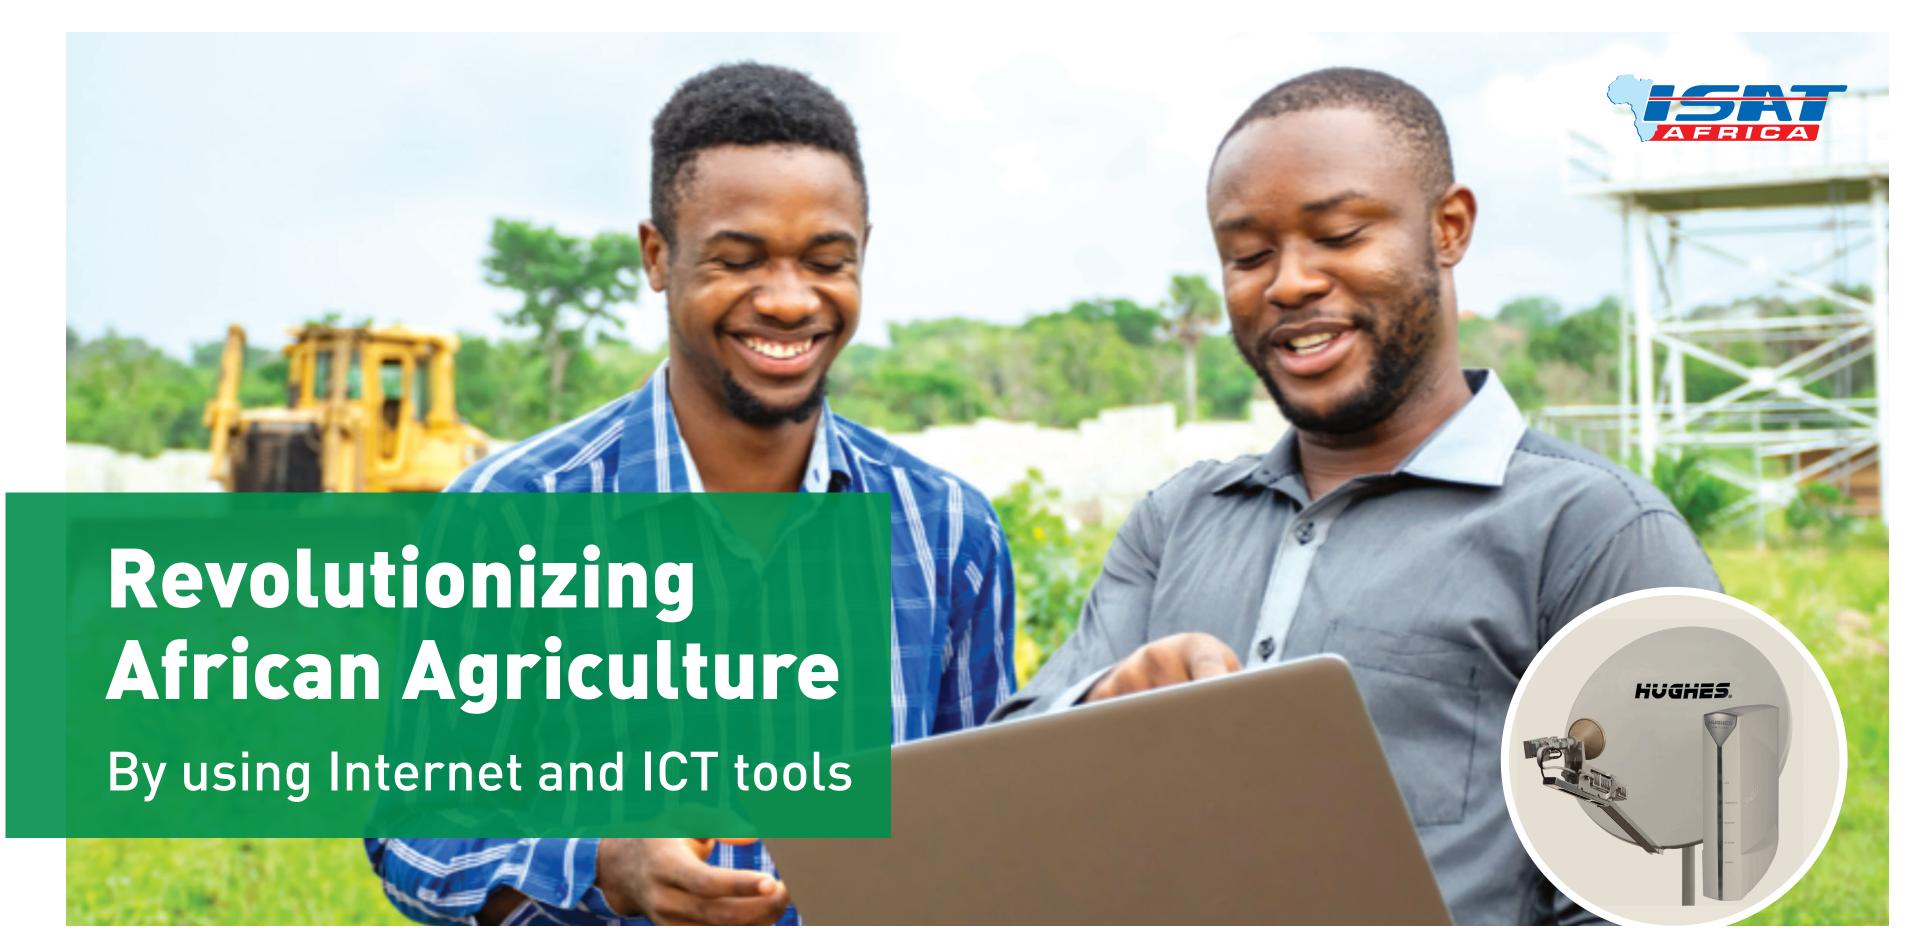

## **SkaiSAT: A high Performance Satellite Internet Broadband Service**

- Small Antenna so its easy to install and maintain: Antenna sizes starting from 74cm, 90cm, 120cm onwards
- Packages to suit all verticals including SME, Enterprise, NGO, Governments.
- Full coverage of Zambia
- Flexible Service and contract offerings
- Connecting to Tier-1 internet
- Seamless connectivity to all iSAT Africa point of presence world wide to create high performance and secured VPN link.