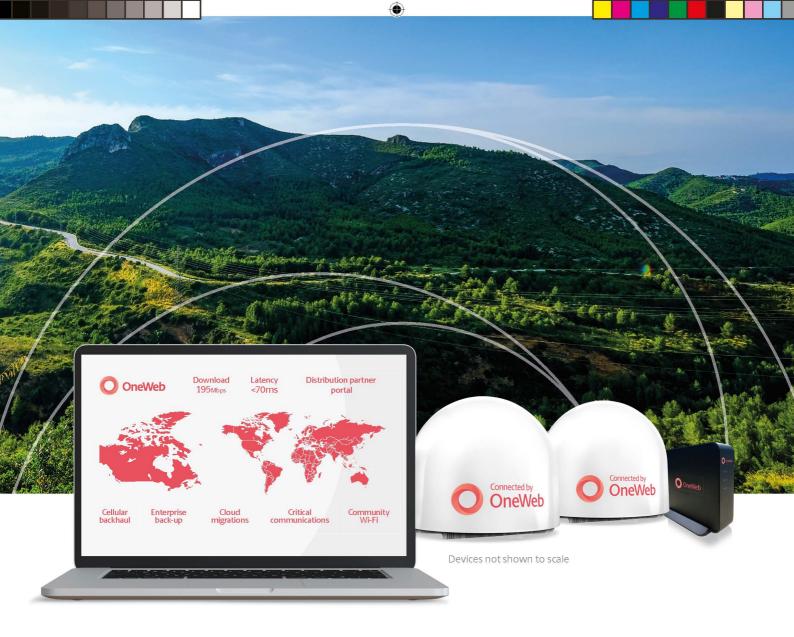

#### Many customer use cases

- Cellular backhaul, business continuity, cloud migrations, critical communications, community Wi-Fi.
- Supports all cloud, video collaboration, voice, and latency sensitive applications.

### Fiber-like performance

- Includes approx 70ms latency from User Terminal to Point of Presence enabling support of real-time applications and cloud architectures.
- Download speeds up to 195Mbps.
- Always connected, resilient, and secure.

### Innovative technology

- Superior LEO satellite comms.
- Internationally recognized standards in security.
- Network sites around the world.

Devices not shown to scale