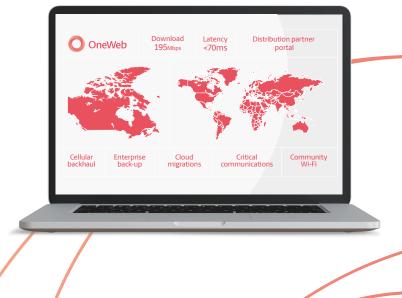

#### Many customer use cases

- Cellular backhaul, business continuity, cloud migrations, critical communications, community Wi-Fi.
- Supports all cloud, video collaboration, voice, and latency sensitive applications.

### Fiber-like performance

- Includes approx 70ms latency from User Terminal to Point of Presence enabling support of real-time applications and cloud architectures.
- Download speeds up to 195Mbps.
- Always connected, resilient, and secure.