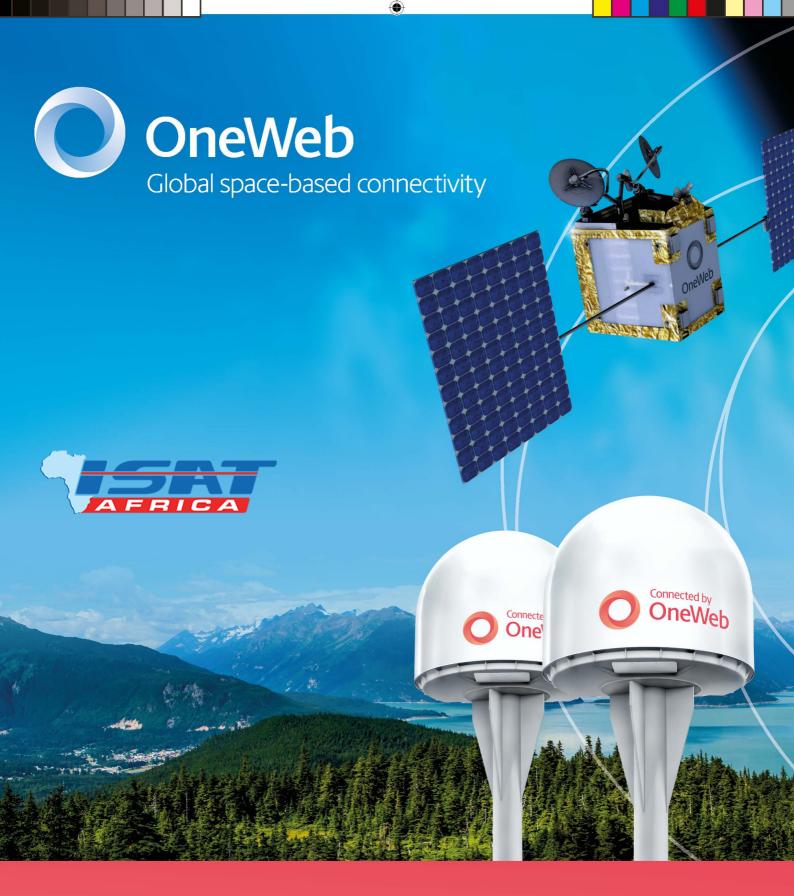

### New satellite connectivity solutions

OneWeb is a resilient, secure, low Earth orbit (LEO) network with priority spectrum rights to deliver high-speed, low-latency, and high-throughput connectivity everywhere.

### Innovative technology

- Superior LEO satellite comms.
- Internationally recognized standards in security.
- Network sites around the world.

Devices not shown to scale

### ISAT AFRICA offers

- Enterprise Connectivity
- Rural Solutions
- Broadcasting Solutions
- Cellular Backhaul

enterprise@isatafrica.com | isatafrica.com enterprise@oneweb.net | oneweb.net/enterprise

**OneWeb** | Enterprise | 02-05-02-01 | AW03 Copyright © 2022 OneWeb. All rights reserved.